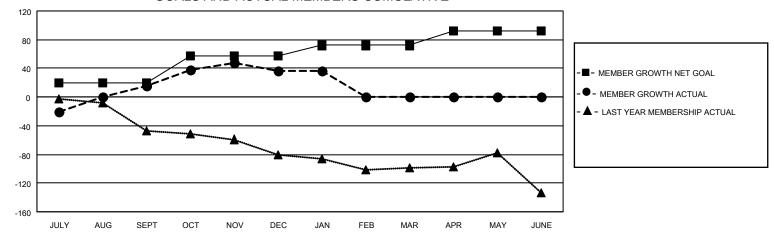

## District 4 L4

| Clubs                 |               |           |               | Members               |                        |                         |                                                    |
|-----------------------|---------------|-----------|---------------|-----------------------|------------------------|-------------------------|----------------------------------------------------|
| RESULTS FOR 2021-2022 |               |           |               | RESULTS FOR 2021-2022 |                        |                         |                                                    |
| QUARTER               | NEW CLUB GOAL | NEW CLUBS | DROPPED CLUBS | QUARTER MEME          | BER GROWTH NET<br>GOAL | MEMBER GROWTH<br>ACTUAL | DROPPED<br>MEMBERS ACTUAL<br>(including transfers) |
| JULY/AUG/SEPT         | 0             | 0         | 0             | JULY/AUG/SEPT         | 20                     | 93                      | 66                                                 |
| OCT/NOV/DEC           | 1             | 0         | 0             | OCT/NOV/DEC           | 37                     | 53                      | 24                                                 |
| JAN/FEB/MAR           | 0             | 0         | 1             | JAN/FEB/MAR           | 15                     | 8                       | 5                                                  |
| APR/MAY/JUNE          | 0             | 0         | 0             | APR/MAY/JUNE          | 20                     | 0                       | 0                                                  |

### GOALS AND ACTUAL MEMBERS CUMULATIVE

| DROPPED CLUBS: 1 |    | 16 CLUBS OF 33 ADDED 1 OR<br>MORE NEW MEMBERS | GENDER DISTRIBUTION       |                 |  |
|------------------|----|-----------------------------------------------|---------------------------|-----------------|--|
|                  |    | MORE NEW MEMBERS                              | MALE                      | LE 571 (50.09%) |  |
|                  |    |                                               | FEMALE 568 (49.82%)       |                 |  |
| DROPPED MEMBERS  |    |                                               | NON BINARY                | 0 (0.00%)       |  |
|                  | •  |                                               | PREFER NOT TO ANSWER      | 1 (0.09%)       |  |
| DECEASED         | 9  |                                               |                           |                 |  |
| CLUB CANCELLED   | 0  | CLICK HERE FOR CUMULATIVE                     | TOTAL FAMILY UNIT MEMBERS | 214             |  |
| OTHER            | 86 | MEMBERSHIP DATA                               |                           |                 |  |
| TOTAL            | 95 |                                               | FAMILY MEMBERS PAYING HAI | LF DUES 110     |  |
|                  |    |                                               |                           |                 |  |